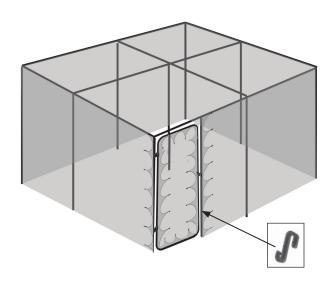

**9.** Attach the side net to the perimeter cross bars with cable ties and to the door uprights with 'S' Hooks.

7. Place the roof on top of the uprights. Push all the moisture seals over the joints

10. Attach roof net over the roof using S Hooks. Secure the side net to the ground with ground hooks. place the band on the band collars.