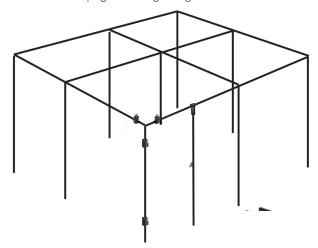

5. Pass a crossbar through a door collar and a second cross bar through the metal T joint.

Join the roof bars together with 3-way, 4-way and 5-way joints. Use the competed roof structure as a template to mark where the uprights have to go, including the door upright.

8. Drop the completed door onto the hinged on the door upright. Adjust hinges on the upright as required.

6. Drive a hole to the depth marked on the hole-maker which is approx. 38cm – the easiest way to do this is by placing a small plank of wood over the top of the hole-maker and using a rubber mallet to hit into the ground. Insert an end plug into the base of each upright and a moisture seal at the top. Push the uprights into the ground. Make sure the pre-drill hole, on the door catch upright, is at right angles to the frame.