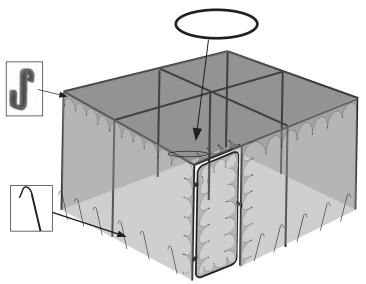

**9.** Attach the side net to the perimeter cross bars with cable ties and to the door uprights with 'S' Hooks.

7. Place the roof on top of the uprights. Push all the moisture seals over the joints

10. Attach roof net over the roof using S Hooks. Secure the side net to the ground with ground hooks. place the band on the band collars.