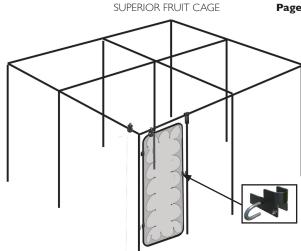

**1.** Lay the door frame parts out. Thread 2 moisture seals below the joins on either side of the door. Thread door hinges above the joins on one side.

**3.** Join up the door frame and secure with self tapping screws. Move moisture seals up to cover tube joins

**2.** Cut out a section of the side net just larger than the door and stretch out with ground pegs.

**4.** As you remove the ground pegs trim the net leaving just enough to fold the excess net over the frame. Attach with S Hooks. Complete the process a.nd then put the door to one side.

8. Drop the completed door onto the hinged on the door upright. Adjust hinges on the upright as required.

6. Drive a hole to the depth marked on the hole-maker which is approx. 38cm – the easiest way to do this is by placing a small plank of wood over the top of the hole-maker and using a rubber mallet to hit into the ground. Insert an end plug into the base of each upright and a moisture seal at the top. Push the uprights into the ground. Make sure the pre-drill hole, on the door catch upright, is at right angles to the frame.

**9.** Attach the side net to the perimeter cross bars with cable ties and to the door uprights with 'S' Hooks.

7. Place the roof on top of the uprights. Push all the moisture seals over the joints

10. Attach roof net over the roof using S Hooks. Secure the side net to the ground with ground hooks. place the band on the band collars.