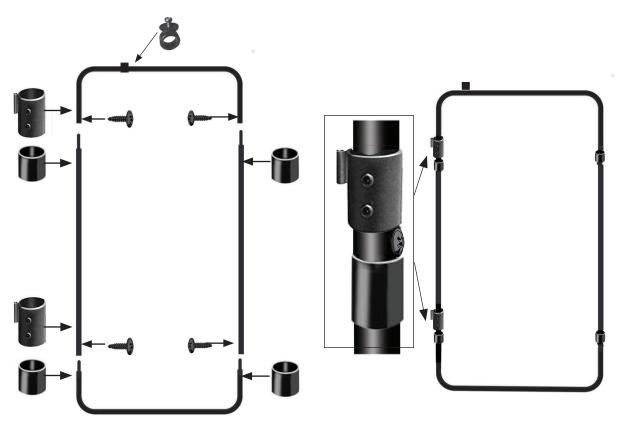

**1.** Lay the door frame parts out. Thread 2 moisture seals below the joins on either side of the door. Thread door hinges above the joins on one side.

**3.** Join up the door frame and secure with self tapping screws. Move moisture seals up to cover tube joins

**2.** Cut out a section of the side net just larger than the door and stretch out with ground pegs.

**4.** As you remove the ground pegs trim the net leaving just enough to fold the excess net over the frame. Attach with S Hooks. Complete the process a.nd then put the door to one side.