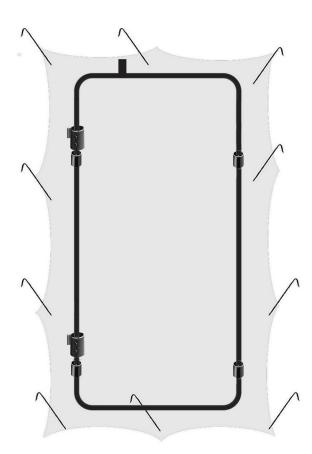

**9.** Attach the side net to the perimeter cross bars with cable ties and to the door uprights with 'S' Hooks.

7. Place the roof on top of the uprights. Push all the moisture seals over the joints

10. Attach roof net over the roof using S Hooks. Secure the side net to the ground with ground hooks. place the band on the band collars.