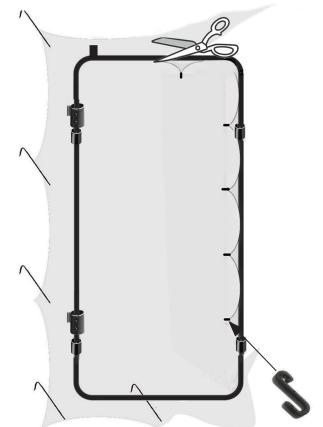

**2.** Cut out a section of the side net just larger than the door and stretch out with ground pegs.

**4.** As you remove the ground pegs trim the net leaving just enough to fold the excess net over the frame. Attach with S Hooks. Complete the process a.nd then put the door to one side.

**9.** Attach the side net to the perimeter cross bars with cable ties and to the door uprights with 'S' Hooks.

7. Place the roof on top of the uprights. Push all the moisture seals over the joints

10. Attach roof net over the roof using S Hooks. Secure the side net to the ground with ground hooks. place the band on the band collars.