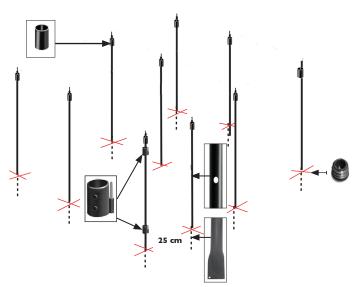

| FRAME PA       | RTS                                                                                                                                            |
|----------------|------------------------------------------------------------------------------------------------------------------------------------------------|
|                | PART                                                                                                                                           |
| 71601-TBK      | CROSS POLES                                                                                                                                    |
| 71401-GLV      | 19mm X 2.4m Plain end                                                                                                                          |
|                |                                                                                                                                                |
|                | UPRIGHTS                                                                                                                                       |
| 71400-GLV      | 22mm X 2.3m reduced end                                                                                                                        |
| 71521-TBK      | HOLEMAKER                                                                                                                                      |
| 71603-TBK      | 3-WAY JOINT                                                                                                                                    |
| 71403 -GLV     |                                                                                                                                                |
| 71604-TBK      | 4-WAY JOINT                                                                                                                                    |
| 71404-GLV      |                                                                                                                                                |
| 71605-TBK      | 5-WAY JOINT                                                                                                                                    |
| 71405-GLV      | 3 777 (1 ) (11 ) (1                                                                                                                            |
| AGR-A610/16-TB | SK END PLUG 20mm                                                                                                                               |
| S              |                                                                                                                                                |
| AGR-A70/002-T  | BK CABLETIES                                                                                                                                   |
| AGR-F/C-GROUP  | ND-HOOK<br>Ground hooks                                                                                                                        |
| AGR-A610/31    | s hooks                                                                                                                                        |
| 7400           | ROOF NET                                                                                                                                       |
|                |                                                                                                                                                |
|                | 71601-TBK 71401-GLV 2tty 4 74-3/4" 71600-TBK 71400-GLV 71521-TBK 71603-TBK 71403 -GLV 71604-TBK 71404-GLV  71605-TBK 71405-GLV  AGR-A610/16-TB |