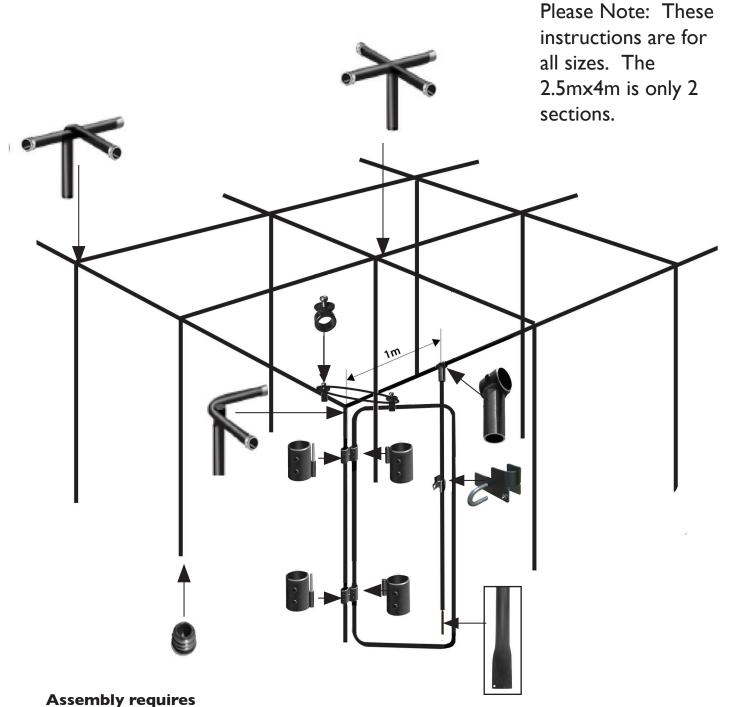

## **SUPERIOR FRUIT CAGE**

Rubber Mallet, an Allen Key (Provided) a Philips head Screwdriver, Spirit Level, Scissors and Tape Measure.

|      | 5m | 7.5m | I0m | 12.5m |
|------|----|------|-----|-------|
| 2.5m |    |      |     |       |
|      |    |      |     |       |
| 5m   |    |      |     |       |
|      |    |      |     |       |
|      |    |      |     |       |
| 7.5m |    |      |     |       |
|      |    |      |     |       |
|      |    |      |     |       |
| I0m  |    |      |     |       |
|      |    |      |     |       |
|      |    |      |     |       |
|      |    |      |     |       |
|      |    |      |     |       |
| 12.5 |    |      |     |       |
|      |    |      |     |       |
|      |    |      |     |       |
|      |    |      |     |       |
|      |    |      |     |       |
| I5m  |    |      |     |       |
|      |    |      |     |       |
|      |    |      |     |       |

5. Pass a crossbar through a door collar and a second cross bar through the metal T joint.

Join the roof bars together with 3-way, 4-way and 5-way joints. Use the competed roof structure as a template to mark where the uprights have to go, including the door upright.

8. Drop the completed door onto the hinged on the door upright. Adjust hinges on the upright as required.

6. Drive a hole to the depth marked on the hole-maker which is approx. 38cm – the easiest way to do this is by placing a small plank of wood over the top of the hole-maker and using a rubber mallet to hit into the ground. Insert an end plug into the base of each upright and a moisture seal at the top. Push the uprights into the ground. Make sure the pre-drill hole, on the door catch upright, is at right angles to the frame.

**9.** Attach the side net to the perimeter cross bars with cable ties and to the door uprights with 'S' Hooks.

7. Place the roof on top of the uprights. Push all the moisture seals over the joints

10. Attach roof net over the roof using S Hooks. Secure the side net to the ground with ground hooks. place the band on the band collars.